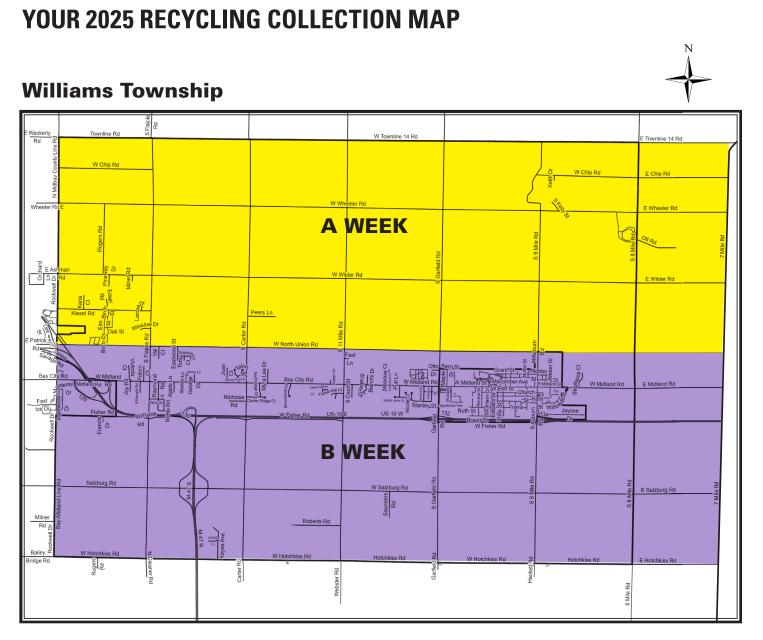

NORTH UNION ROAD IS THE RECYCLING PICKUP DIVIDING LINE. If you are on the **north side** of North Union Road you are **A Week** If you are on the **south side** of North Union Road you are **B Week** 