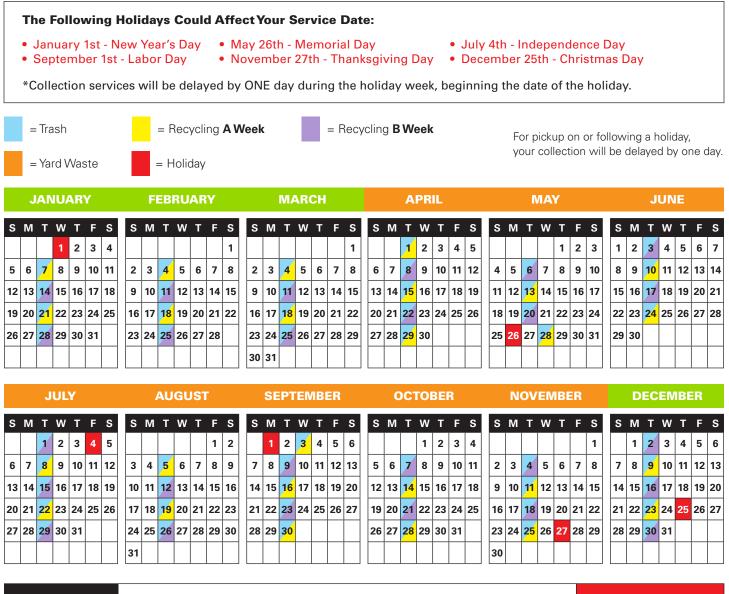

## **YOUR 2025 COLLECTION SCHEDULE**

## Tuesday

Thank you for being a GFL Environmental customer! We wanted to provide you with an annual collection schedule for the 2025 year. The calendar below is marked with your area's collection dates. You'll notice that if your collection falls on a holiday, pickup will occur on the following day.

We would also like to reassure you that the safety of our customers, their families, and our employees remains our number one priority. In the event of inclement weather, your schedule may be altered. Please visit us online to track inclement weather alerts.

**REMINDER: Trash Collection Remains Weekly on Tuesday**